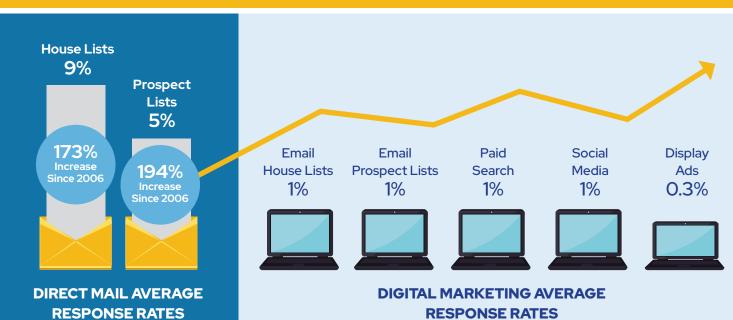

#### **DIRECT MAIL RESPONSE RATES ARE SOARING**

Source: 2017 Direct Marketing Association (DMA) Response Rate Report