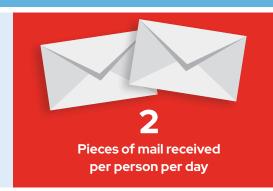

#### **DIRECT MAIL COMMANDS ATTENTION**

**Emails received** per person per day

Display ads seen per person per day

Source: Mail Shark